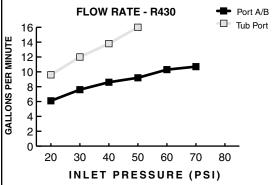

# **GENERAL DESCRIPTION:**

In-Wall Diverters: Rotational control alternates water flow between two (R420) or three (R430) different shower outlets (i.e. showerhead, handspray, body side spray or tub spout). Forged brass valve body. Mixed water inlet and two (R420) or three (R430) outlets are marked on back of valve body. 1/2" NPT connections on mixed water inlet and two (R420) or three (R430) outlets. Stamped brass escutcheon. Tub port with increased water flow (see chart).